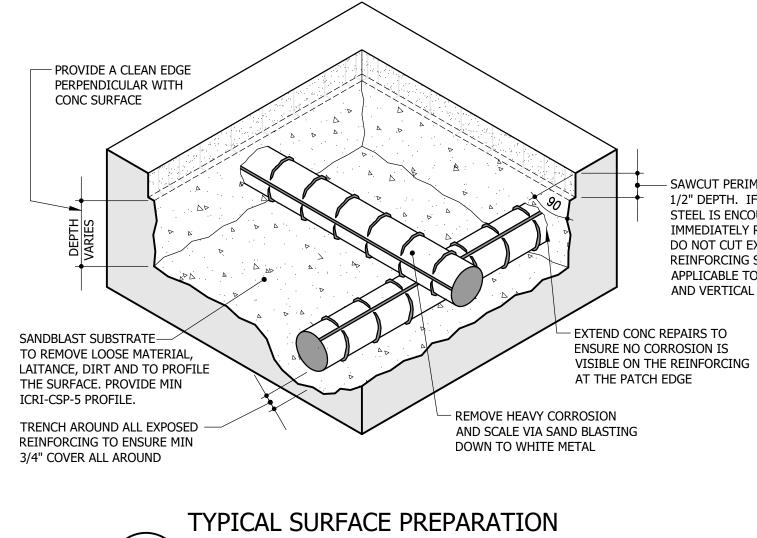

OF DELAMINATED CONCRETE

ΎΑ

52.1 54.1 NTS

- SAWCUT PERIMETER TO MIN 1/2" DEPTH. IF REINFORCING STEEL IS ENCOUNTERED IMMEDIATELY REDUCE DEPTH. DO NOT CUT EXISTING REINFORCING STEEL. APPLICABLE TO HORIZONTAL AND VERTICAL SURFACES.