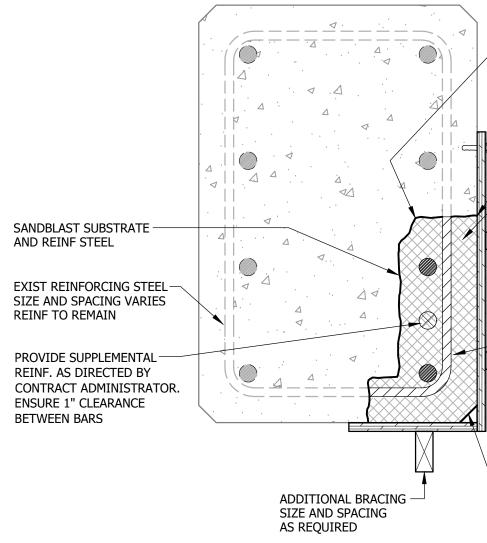

## MEASUREMENT PROCEDURES D FOR BEAMS AND COLUMNS S2.1 S4.1 NTS

- PROVIDE MIN CLEARANCE AROUND ALL REINF AS

PATCH ANCHOR HOLES UPON REMOVAL OF FORMS

PER SPECIFICATIONS

| Y        | A = H (L1+L2+L3) FOR D.            |
|----------|------------------------------------|
| <u> </u> | * <sup>L</sup> 1<br>* <sup>D</sup> |