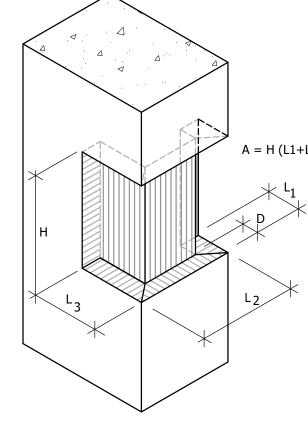

## MEASUREMENT PROCEDURES D FOR BEAMS AND COLUMNS S2.1 S4.1 NTS

- PROVIDE MIN CLEARANCE AROUND ALL REINF AS

PATCH ANCHOR HOLES UPON REMOVAL OF FORMS

PER SPECIFICATIONS

| Y        | A = H (L1+L2+L3) FOR D.            |
|----------|------------------------------------|
| <u> </u> | * <sup>L</sup> 1<br>* <sup>D</sup> |