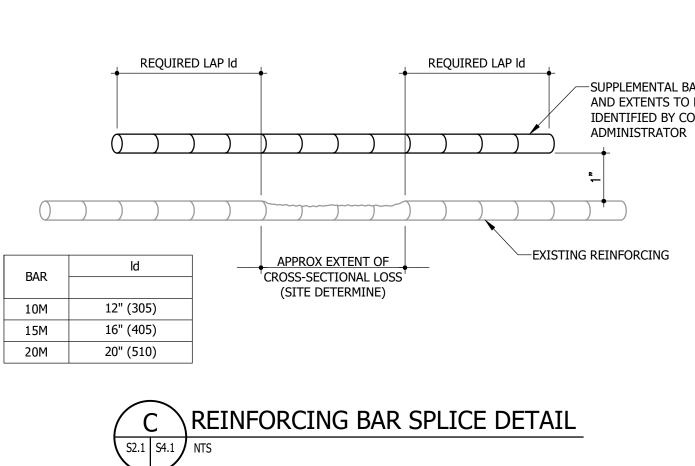

OF DELAMINATED CONCRETE

ΎΑ

52.1 54.1 NTS



- SAWCUT PERIMETER TO MIN 1/2" DEPTH. IF REINFORCING STEEL IS ENCOUNTERED IMMEDIATELY REDUCE DEPTH. DO NOT CUT EXISTING REINFORCING STEEL. APPLICABLE TO HORIZONTAL AND VERTICAL SURFACES.







## MEASUREMENT PROCEDURES D FOR BEAMS AND COLUMNS S2.1 S4.1 NTS



- PROVIDE MIN CLEARANCE AROUND ALL REINF AS

PATCH ANCHOR HOLES UPON REMOVAL OF FORMS

PER SPECIFICATIONS

| Y        | A = H (L1+L2+L3) FOR D.            |
|----------|------------------------------------|
| <u> </u> | * <sup>L</sup> 1<br>* <sup>D</sup> |

|                                                               | 2023-10-20               | ISSUED            | FOR CO | NSTRU                 | CTION |   |  |
|---------------------------------------------------------------|--------------------------|-------------------|------